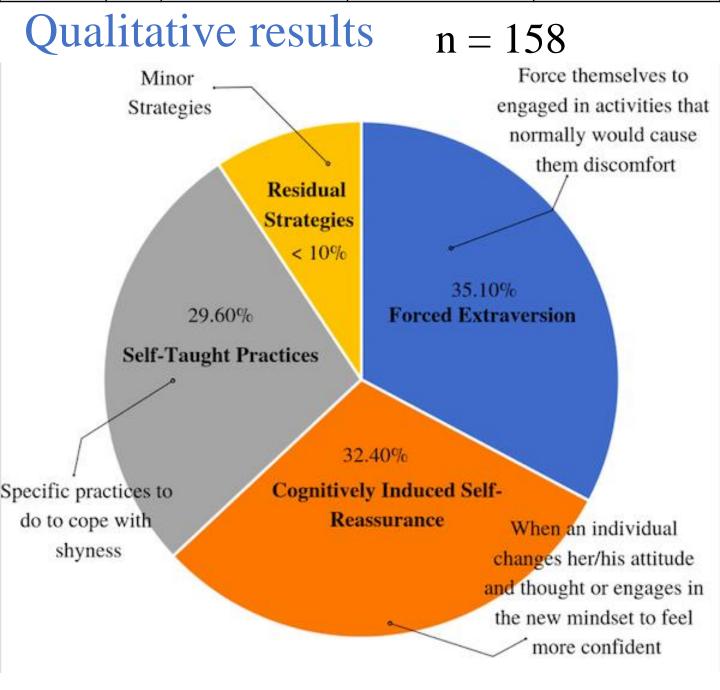

The qualitative content analysis findings revealed three major strategies (i.e., forced extraversion, cognitively induced self-assurance, and self-taught practices) and five minor strategies of coping with shyness.